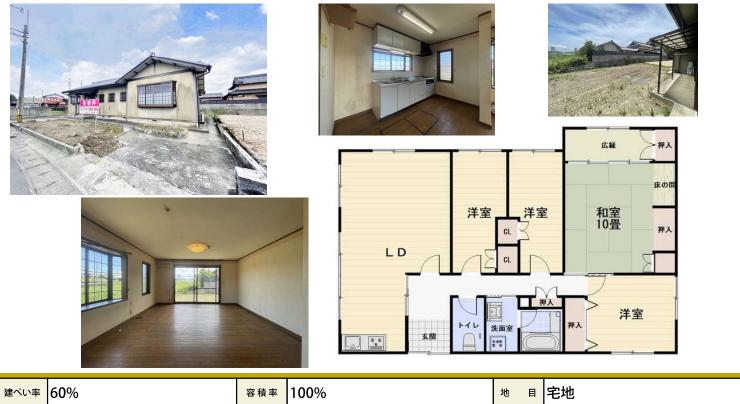

## №.169 売戸建住宅

## **1,300**万円

| 所在地        | 松阪市上川町         | 土地面積            | 公簿 466.11㎡             | 私道面積<br>(共有持分) |                      |
|------------|----------------|-----------------|------------------------|----------------|----------------------|
|            |                | 土地権利            | 所有権                    | 建物面積           | 115.43m <sup>²</sup> |
| 間取り<br>タイプ | 4LDK           | 都市計画            | 調整区域                   | 用途地域           |                      |
| 物 件<br>所在地 | 三重県松阪市上川町 2220 | 築年月             | 1996年10月               | 駐車場            | 有無料                  |
|            |                | 現況              | 空家                     | 引渡可能<br>時 期    | 相談                   |
| 交通         | 紀勢本線 徳和 徒歩8分   | 建築確認<br>番 号     | 北10.0m 公道 接面16.2m      |                |                      |
|            |                | 接道状況<br>(角地・間口) |                        |                |                      |
| 構造・規模      | 木造1階建          |                 | プロパンガス,電気,上水道,浄化槽,側溝,庭 |                |                      |
| 間取内訳       |                | 設備              |                        |                |                      |

<sup>築年月</sup> 1996年10月

♡老若男女に人気の平屋♡室内綺麗、敷地約140坪♡徳和小まで徒歩14分の立地です

チェックポイント!

● | T重説対応物件●プロパンガス●電気●上水道●浄 化槽●側溝●庭

●現況有姿渡し●平成8年に建築時、農業従事者用の住宅として建築申請をしています。一般住宅としての用 <sub>備 考</sub> 途変更の申請を行えば再建築できます。 利用駅1:近鉄山田鳥羽志摩線 東松阪 徒歩30分